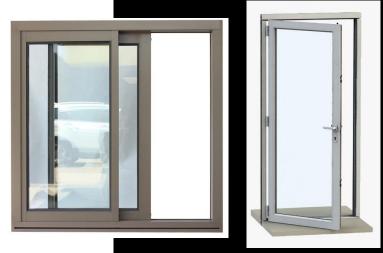

**ROI PROJECTS** manufactures a range of aluminum windows and doors including, amongst others, sliding, fixed pane, sash, top hung, side hung and cottage pane aluminum windows to suit almost any architectural style. Our aluminum doors include hinged, sliding and sliding-folding doors. In addition, we also design, manufacture and install custom windows and doors, giving you the added benefit of an affordable and practical concept-to-completion service. Aluminum windows and doors are a highly attractive and low maintenance option for almost all applications, both residential and commercial. In addition to manufacturing and installing, we also offer a convenient same-day remove and fit service for those wishing to switch from wooden or steel frames!

#### **Aluminium Windows:**

- 30.5mm casement windows,
- 38mm casement windows
- Horizontal sliders,
- Vertical sliders,
- Pivot windows,
- Tilt-and-turn windows.

- Repairs and Refurbishments
- Fix and Supply
- Thorough Inspections by Management
- Fix on site

#### **Aluminum Doors:**

- Hinged doors Single,
- Hinged doors Double,
- Hinged doors Stable,
- Sliding doors Standard Patio,
- Sliding doors Heavy-Duty Galaxy,
- Sliding-folding Doors.
- Stable Doors