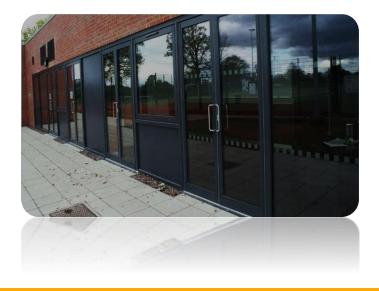

#### Shop-fronts

Are manufactured in a variety of styles for both internal (within shopping centers and retail complexes) and external applications. Shop-fronts typically combine fixed glass panes with sliding, folding or hinged doors, as well as various window options.