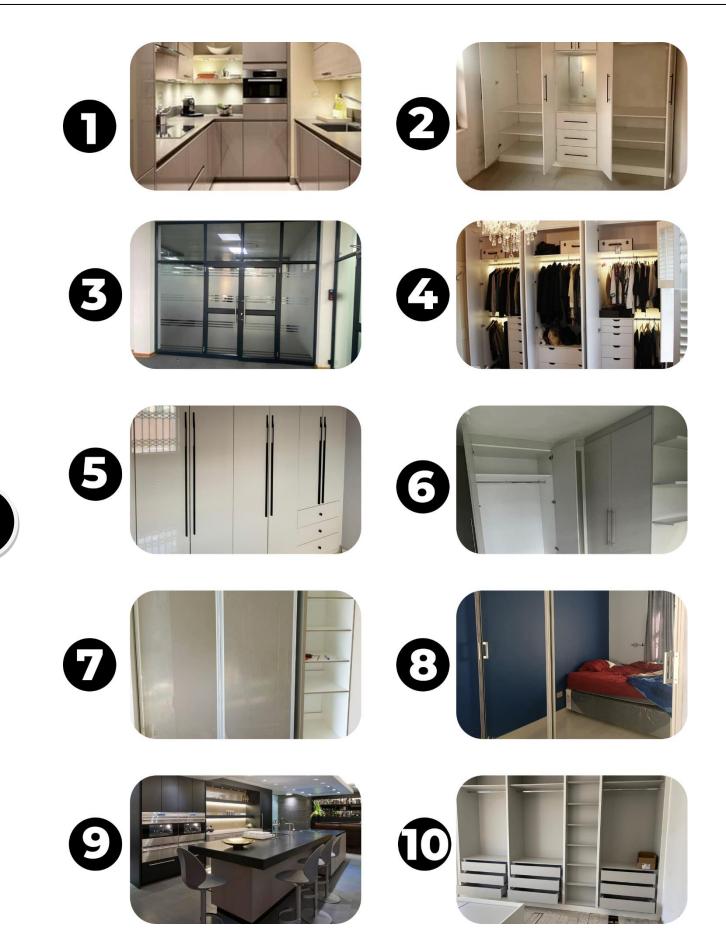

### JOINERY

For an elegant Homestyle with beautifully designed built in Kitchens and Wardrobes.