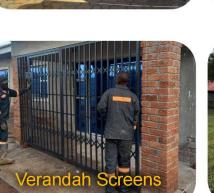

## **STEEL SOLUTIONS**

We manufacture all kinds of metal products including sliding gates, tanks stand, garage doors, palisade fencing and custom products. If you need installation sliding of gates, automated gates, security screens or any products you metal name it. Our team is highly skilled to do the job.